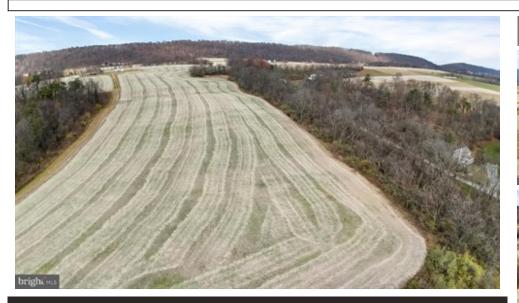

Prime, pristine farmland for sale in the quiet, country of Dalmatia! Approximately 20 acres tillable of the almost 23 acres, in the heart of the Valley up for sale this harvest time. Private land lease currently on the land, which is available to continue should buyer desire. Has been farmed for a long time, and subdivided off in early 2000. Good farmland like this is not able to be replicated, so make sure you contact your agent today! PLEASE do not visit the land without an appointment. All buyers must have a confirmed appointment to go on site. No direct road access, must hike in. Please see additional agent remarks and contact the listing agent for more details.